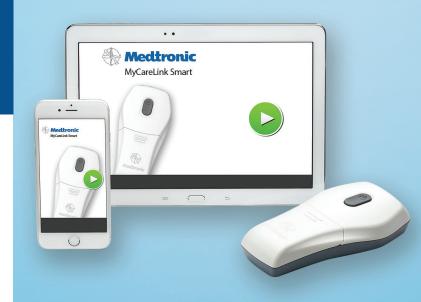

## MyCareLink Smart™ Patient Monitor

The MyCareLink Smart Monitor combines a hand-held Reader that communicates to your smartphone or tablet using a free app, called the MyCareLink Smart™ Application (App). Once you have the Reader—which is prescribed by your doctor—you simply download the app onto your smartphone or tablet and pair the Reader with the app.