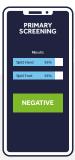

#### Mobile screenings and automation

Simply scan the screen of your Nellcor $^{\text{TM}}$  hardware with the Nellcor CCHD Screening App to receive instant feedback.

#### Easy, smart, consistent

The Nellcor<sup>TM</sup> CCHD Screening App is the perfect partner to our pulse oximetry hardware.