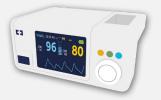

#### Technological excellence

Nellcor<sup>™</sup> pulse oximetry system meets the 5 key challenges for new-borns:

- Speed
- Accuracy
- Motion
- Perfusion
- Sensitivity