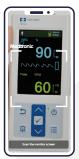

#### Technological excellence

Nellcor<sup>™</sup> pulse oximetry system meets the 5 key challenges for new-borns:

- Speed
- Accuracy
- Motion
- Perfusion
- Sensitivity